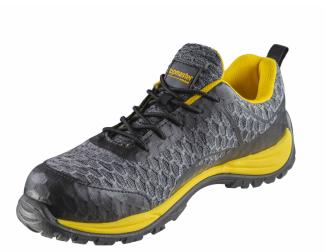

## Safety shoes WSS1C size 45

Art. number: 553435

Barcode: 3800972023932

 Sports lightweight design made by" Flyknit technology"

 ✓ Double-density E-TPU outsole

✓ Safety class - "S1 SCR"with the front of the shoe closed

✓ Antistatic with energy-

absorbing sole in the heel area ✓ Slip resistance on ceramics and steel

 Protective composite bomb (Metal free)

## TECHNICAL FEATURES

| Parameter                     | Measure Unit              | Value                     |  |  |
|-------------------------------|---------------------------|---------------------------|--|--|
| Bomb                          | 1                         | NO                        |  |  |
| Material                      | Highly breathable textile |                           |  |  |
| Bomb material                 | Contraction of the        | Composite                 |  |  |
| Plate                         |                           | NO                        |  |  |
| Lining                        |                           | 100% Polyester            |  |  |
| Generation                    |                           | 2nd generation            |  |  |
| Size                          | 1 1 1 A 1 4 1 4 1         | 45                        |  |  |
| Insole                        |                           | Removable,Absorb moisture |  |  |
| Impact resistance of the bomb |                           | 200J,15kN                 |  |  |
| Foot                          | The States                | Rubber,EVA                |  |  |
| Category                      |                           | S1SRC                     |  |  |
| Model                         |                           | TMP-WSH1C                 |  |  |
| Certificates                  |                           | CE                        |  |  |