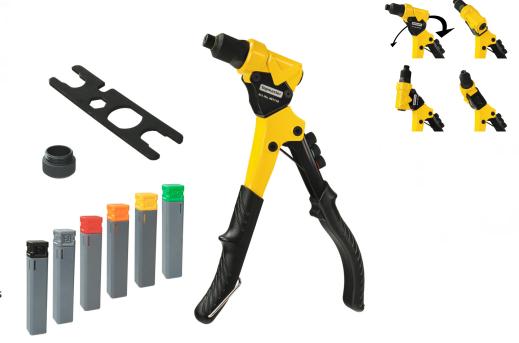

## Hand riveter 3in1 3rd Gen 255mm TMP

Art. number: **491118**Barcode: **3800972035263** 

✓ This innovative tool combines three functions in one - a pop riveter, rivet nuts and round or square punching

- ✓ Equipped with 3 jaws made of "Cr-Mo"
- ✓ The aluminum construction of the body gives lightness to the tool during long-term deburring
- √ 360° rotating head
- ✓ Heads for punching (cutting) curved or square edges with a maximum thickness of 1mm for stainless steel, 2mm for aluminum and 2mm for galvanized steel

| EQUIPMENT                                         |                       |        |
|---------------------------------------------------|-----------------------|--------|
| Heads for pop rivets (sizes from 2.4mm to 6.4mm)  | and the second second | 5 pcs. |
| Heads for rivet nuts (sizes from M3, M4, M5 & M6) |                       | 4 pcs. |
| Heads for punching (cutting)                      |                       | 2 pcs. |