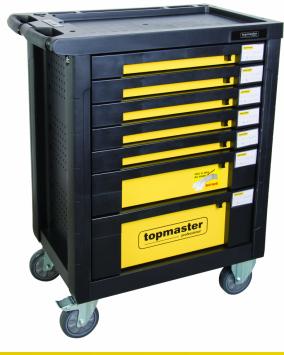

## 7 drawer tool cabinet set - 220p.

Art. number: **464102** 

Barcode: **3800972000605** 

✓ Walls, made of a double layer of galvanized sheet metal for extra construction stability

✓ 2x fixed & 2x rotatable wheels

✓ Exceptionally robust handle for quick & easy transportation to the desired place

- ✓ The model is equiped with a central locking system & key
- ✓ Worktop made of durable metal
- ✓ Wheel brakes
- ✓ 7x drawers

| TECHNICAL FEATURES         |              |                |  |  |  |
|----------------------------|--------------|----------------|--|--|--|
| Parameter                  | Measure Unit | Value          |  |  |  |
| Number of parts/kit (pcs.) | pcs          | 220            |  |  |  |
| Generation                 |              | 2nd generation |  |  |  |