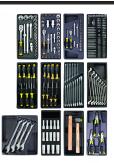

| EQUIPMENT              |         |
|------------------------|---------|
| 1/4 " sockets          | 13 pcs. |
| Universal joint 1/4 "  | 1 pc.   |
| Screwdriver 1/4 "      | 1 pc.   |
| Extension bar 1/4 "    | 2 pc.   |
| Ratchet 1/4 "          | 1 pc.   |
| T-shaped 1/4 "spinner  | 1 pc.   |
| 3/8 " sockets          | 17 pcs. |
| Universal joint 3/8 "  | 1 pc.   |
| T-shaped 3/8"spinner   | 1 pc.   |
| Extension bar 3/8 "    | 2 pc.   |
| Star plug sockets 3/8" | 2 pcs.  |
| Ratchet 3/8 "          | 1 pc.   |
| E-Torx 3/8 " sockets   | 7 pcs.  |
| 1/2 " sockets          | 17 pcs. |
| Universal joint 1/2 "  | 1 pc.   |
| T-shaped 1/2 "spinner  | 1 pc.   |
| Extension bar 1/2 "    | 2 pc.   |
| Screwdriver 1/2 "      | 1 pc.   |
| Deep sockets 1/4 "     | 14 pcs. |
| Combination wrenches   | 21 pcs. |
| Ring wrenches          | 8 pcs.  |
| Socket & Bits          | 85 pcs. |
| Screwdrivers           | 15 pcs. |
| Pliers                 | 3 pcs.  |
| Hammer                 | 2 pcs.  |