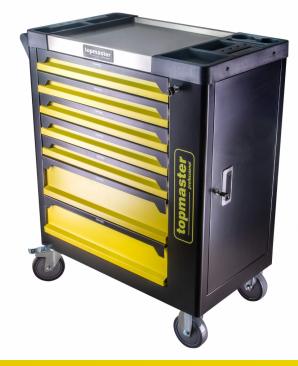

## **Tool cabinet WITH 182 tools 7 drawers TMP**

Art. number: **455555** 

Barcode: **3800972018877** 

✓ Stainless steel top with compartments for small details

✓ Drawers with Auto-lock mechanism against accidental opening

✓ Wheels made of PVC + PP

✓ Side compartment with lock

✓ 7x drawers

| TECHNICAL FEATURES         |              |                |  |
|----------------------------|--------------|----------------|--|
| Parameter                  | Measure Unit | Value<br>182   |  |
| Number of parts/kit (pcs.) | pcs          |                |  |
| Generation                 |              | 1st generation |  |