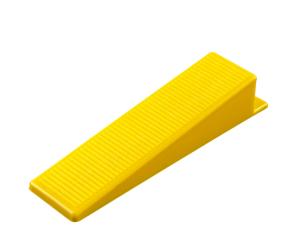

## Tile leveling system wedges 100pcs. TMP

Art. number: **329918W**Barcode: **3800972026797** 

- ✓ Wedges are made of high quality plastic
- ✓ Easy, fast and precise laying of floor and wall tiles
- ✓ Eliminating any possibility of bulging between tiles
- ✓ Suitable for all thicknesses and all shapes and materials of the tiles
- ✓ Wedges can be reused several times
- ✓ These wedges are part of the Topmaster tile leveling system

| TECHNICAL FEATURES |              | Value |  |
|--------------------|--------------|-------|--|
| Parameter          | Measure Unit |       |  |
| Packing (pcs.)     | pcs          | 100   |  |

| EQUIPMENT |          |
|-----------|----------|
| Wedges    | 100 pcs. |