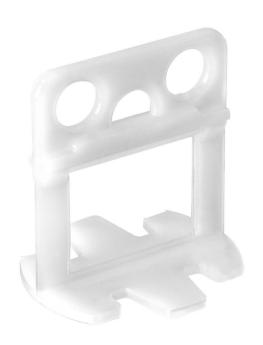

## Tile leveling system clips 1.0mm, 200 pcs. TMP

Art. number: **329918C1**Barcode: **3800972031821** 

✓ The clamps are made of high quality plastic
✓ Maintaining an even distance between the tiles with a joint width of 1.0 mm
✓ Easy, fast and precise laying of floor and wall tiles
✓ Eliminates any possibility of bulging between tiles
✓ These levelers (braces) are part of the Topmaster tile leveling system