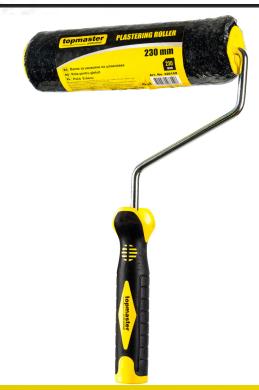

## Plastering roller 230mm TMP

Art. number: **320152** 

Barcode: **3800972033108** 

✓ With the putty roller you increase productivity up to 3

 Applying the putty is quick and easy, thus saving time and energy

✓ Made of polyamide, allowing even application of fine putty

Cleans quickly and easily after use

✓ It has a comfortable handle

| TECHNICAL FEATURES |              |          |  |
|--------------------|--------------|----------|--|
| Parameter          | Measure Unit | Value    |  |
| Length (mm)        | mm           | 230      |  |
| Material           |              | Polyamid |  |