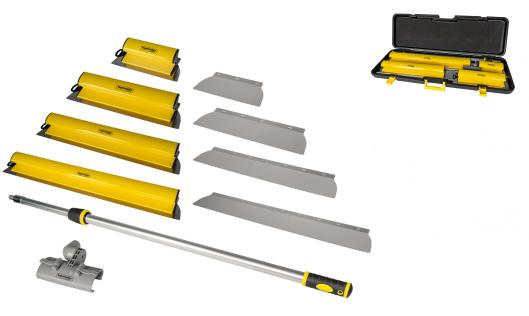

## 10 units Skimming blade set TMP

Art. number: **320151** Barcode: **3800972033092** 

✓ The set includes 4 knives of different lengths, 4 spare blades for them, a clip and a universal telescopic handle, all housed in a practical and convenient case for storage and transport

## TECHNICAL FEATURES

| Parameter       | Measure Unit                                               | Value           |  |  |  |
|-----------------|------------------------------------------------------------|-----------------|--|--|--|
| Length (mm)     | mm                                                         | 250,400,800,600 |  |  |  |
| Material        |                                                            | Stainless Steel |  |  |  |
| Handle material |                                                            | PVC             |  |  |  |
| Generation      |                                                            | 2nd generation  |  |  |  |
| Application     | For fine smoothing and application of ready putty mixtures |                 |  |  |  |
|                 |                                                            |                 |  |  |  |

e.

| EQUIPMENT               |  |                                          |      |        |
|-------------------------|--|------------------------------------------|------|--------|
| Putty knife             |  |                                          |      | 4 pcs. |
| Spare blade             |  | 20                                       |      | 4 pcs. |
| Knife clip              |  | 1. A A A A A A A A A A A A A A A A A A A | 12 B | 1 pc.  |
| Telescopic handle       |  |                                          |      | 1 pc.  |
| Convenient storage case |  |                                          |      | 1 pc.  |
|                         |  |                                          |      |        |