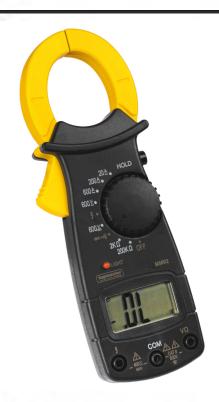

## **Digital Clamp type multimeter MM02 TMP**

Art. number: **279917** 

Barcode: **3800972033047** 

✓ This Digital Clamp Meter is an ideal electrical measurement tool, combining the functionality of a multimeter and clamp meter in one device

- ✓ With the MM02 you can easily and accurately measure voltage, current and resistance, as well as check the functionality of electrical circuits
- ✓ The convenient design of the ammeter clamps allows non-contact current measurement, without the need to break the circuit
- ✓ The compact and light body, with a comfortable grip, makes working with the device easy and comfortable

| TECHNICAL FEATURES                           |              |                |
|----------------------------------------------|--------------|----------------|
| Parameter                                    | Measure Unit | Value          |
| Automatic shut down in ~ 5 min               |              | YES            |
| Warranty (years)                             | years        | 2              |
| Sound buttons                                |              | NO             |
| Lcd display lighting                         |              | YES            |
| Generation                                   |              | 1st generation |
| Minumum / maximum value                      |              | NO             |
| Volume measurement function                  |              | NO             |
| Area measurement function                    |              | NO             |
| Pythagorean proposition measurement function |              | NO             |
| Addition & subtraction measurement function  |              | NO             |
| Battery (V)                                  | V            | 3X1.5 AAA      |
| Dimensions (mm)                              | mm           | 150×63×28      |