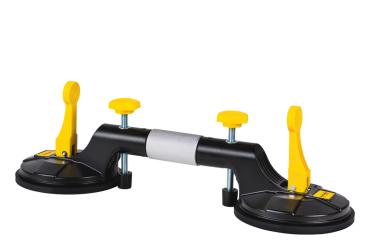

## Vacuum suction cup for tile adjustment telescopic TMP

Art. number: **250521** 

Barcode: 3800972031340

- ✓ The telescopic tile suction cup "TMP" is a high-quality tool designed to facilitate the installation and removal of tiles and other smooth surfaces
- The body is made of strong and light aluminum, ensuring durability and resistance to wear
- ✓ Telescopic function that allows for length adjustment for optimal comfort and efficiency during work
- ✓ The special rubber of the suction cups guarantees a firm and secure grip with a diameter of ø130mm.
- ✓ High load capacity up to 100kg.