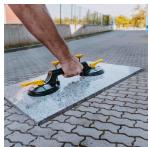

## Vacuum suction cup for tile adjustment telescopic TMP

Art. number: **250521** 

Barcode: 3800972031340

- ✓ The telescopic tile suction cup "TMP" is a high-quality tool designed to facilitate the installation and removal of tiles and other smooth surfaces
- The body is made of strong and light aluminum, ensuring durability and resistance to wear
- ✓ Telescopic function that allows for length adjustment for optimal comfort and efficiency during work
- ✓ The special rubber of the suction cups guarantees a firm and secure grip with a diameter of ø130mm.
- ✓ High load capacity up to 100kg.