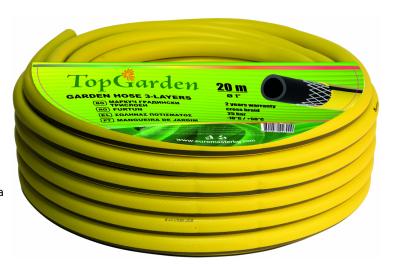

## Garden hose tree layers 1" 20m TG

Art. number: 402120

Barcode: 3800972023000

 $\checkmark$  Extremely flexible in all weather conditions from -10  $^{\circ}$  C to + 50  $^{\circ}$  C

- ✓ To enhance its durability, the hose is technologically advanced with a strong polyester cross braid
- ✓ Resistant to high operating pressure up to 25 Bar (3962 Psi)
- ✓ Each hose is covered with a special UV coating that protects against potential damage
- ✓ Cadmium, barium and lead free

| TECHNICAL FEATURES |              |       |  |  |  |  |
|--------------------|--------------|-------|--|--|--|--|
| Parameter          | Measure Unit | Value |  |  |  |  |
| Hose length (m)    | m            | 20    |  |  |  |  |
| Hose diameter (")  |              | 1     |  |  |  |  |