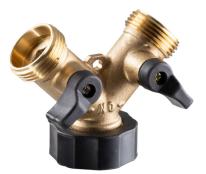

## 2-way brass connector 3/4" TG

Art. number: **400417** Barcode: **3800972026117** 

Two valves to adjust the direction of the water
Designed to provide a long-lasting and secure connection without leaks
Solid brass construction with resistance to rust, scratch, dent
Hassle-free and easy installation