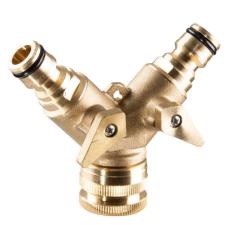

## 2-way brass connector 3/4",1/2" int.thread TG

## Art. number: **400416** Barcode: **3800972026100**

 Two-way splitter with two high-quality spherical valves available that close tightly without allowing water to leak
Solid brass construction with resistance to rust, scratch, dent
Hassle-free and easy installation

| TECHNICAL FEATURES |              |           |
|--------------------|--------------|-----------|
| Parameter          | Measure Unit | Value     |
| Number of parts    |              | 1         |
| Material           |              | Brass     |
| Screw size         |              | 1/2",3/4" |