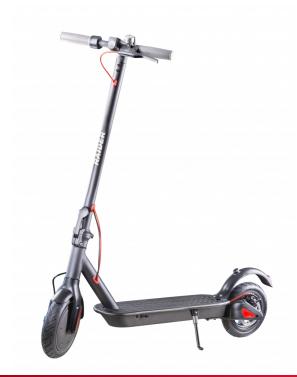

## Electric scooter 8.5" 6Ah Raider

Art. number: **549650** 

Barcode: **3800972020177** 

✓ The scooter is equipped with a front headlight and rear stop lights

- ✓ Brake lever control of the scooter's rear brakes
- ✓ Compact design makes it foldable and easy to transport
- Control panel equipped with a speed indicator, operating mode indicator, and battery level indicator
- ✓ The handles and the feet platform are equipped with an anti-slip material
- ✓ Stand providing a secure fixing of the scooter