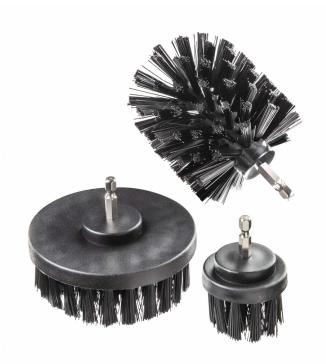

## Plastic Brushes Ø50H26 Ø100H26 Ø90H90 HEXShank 1/4" 3pcs Set

Art. number: **170113** 

Barcode: **3800972024403** 

✓ Suitable for cleaning wheels, sinks, washbasins, faucets, carpets, rugs, upholstery, tile joints, etc. ✓ Easy to clean in hard to

reach places

✓ The set consists of different in size and shape brushes for different applications

| TECHNICAL FEATURES |              |         |
|--------------------|--------------|---------|
| Parameter          | Measure Unit | Value   |
| Grip               |              | HEX     |
| Material           |              | Plastic |

| EQUIPMENT              |       |
|------------------------|-------|
| Large flat brush       | 1 pc. |
| Brush with rounded tip | 1 pc. |
| Small brush            | 1 pc. |

| LOGISTICS INFORMATION |           |                 |            |                               |                |
|-----------------------|-----------|-----------------|------------|-------------------------------|----------------|
|                       |           | Width           |            | Net                           |                |
| Type of package Q     | Quantity  | Length          | Volume     | Brutto<br>Tara                | Barcode        |
|                       |           | Height          |            |                               |                |
| pieces                | 1 pieces  | 18 x 10 x 23 cm | 0.00414 m3 | 0.2550 - 0.2833 - 0.0283 kg   | 3800972024403  |
| carton                | 60 pieces | 51 x 52 x 52 cm | 0.13790 m3 | 17.0000 - 17.0000 - 0.0000 kg | 38009720244032 |