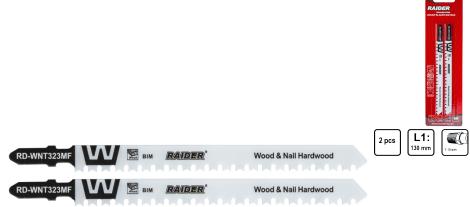

## Jigsaw Blades BIM W&N 130mm 2-3mm 8-12TPI 2pcs. RD-WNT323MF

## Art. number: **155541** Barcode: **3800972033931**

 ✓ The knife is made of bimetallic (BIM) material, which combines the advantages of two different metals – steel and high-quality alloys. This provides longer tool life and better wear and load resistance

 Durable and resistant to overheating

 Precise cutting without distortion

 Suitable for professional and home use

| TECHNICAL FEATURES   |              |           |
|----------------------|--------------|-----------|
| Parameter            | Measure Unit | Value     |
| Units per set (pcs.) | pcs          | 2         |
| Length (mm)          | mm           | 130       |
| Grip                 |              | T - Shank |
| Material             |              | BIM       |
| Application          |              | Plastic   |
| Pitch (tpi)          | tpi          | 8,12      |