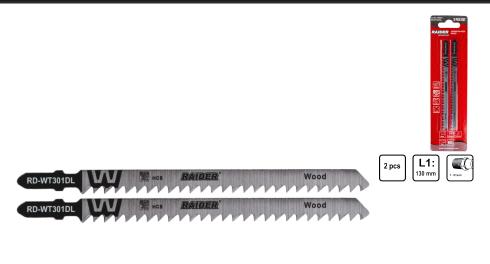

## Jigsaw Blades Wood 130mm 4.0mm 6TPI 2pcs. RD-WT301DL

## Art. number: **155534** Barcode: **3800972033863**

 The knife is made of highquality carbon steel (HCS -High Carbon Steel), which ensures high durability and cutting with high precision.
This material is suitable for working with soft materials such as wood and plastic
Precision: Thanks to the configuration of the teeth and the appropriate length, the knife offers a clean cut with minimal material wear.
The set includes 2 knives, which provides the

opportunity for long-term work or replacement of a knife if necessary

| TECHNICAL FEATURES   |              |           |  |
|----------------------|--------------|-----------|--|
| Parameter            | Measure Unit | Value     |  |
| Units per set (pcs.) | pcs          | 2         |  |
| Length (mm)          | mm           | 130       |  |
| Grip                 |              | T - Shank |  |
| Material             |              | HCS       |  |
| Application          |              | Wood      |  |
| Work length (mm)     | mm           | 105       |  |
| Pitch (tpi)          | tpi          | 6         |  |