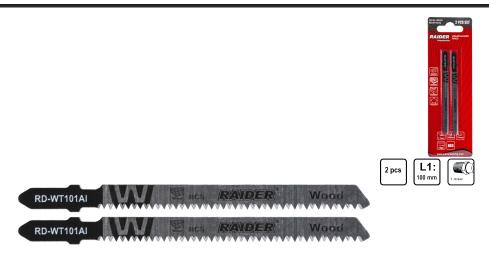

## Jigsaw Blades Wood 100mm 1.7mm 15TPI 2pcs. RD-WT101AI

## Art. number: **155533** Barcode: **3800972033856**

 The knife is made of highquality carbon steel (HCS -High Carbon Steel), which ensures high durability and cutting with high precision.
This material is suitable for working with soft materials such as wood and plastic
Precision: Thanks to the configuration of the teeth and the appropriate length, the knife offers a clean cut with minimal material wear.
The set includes 2 knives,

which provides the opportunity for long-term work or replacement of a knife if necessary

| TECHNICAL FEATURES   |              |           |  |
|----------------------|--------------|-----------|--|
| Parameter            | Measure Unit | Value     |  |
| Units per set (pcs.) | pcs          | 2         |  |
| Length (mm)          | mm           | 100       |  |
| Grip                 |              | T - Shank |  |
| Material             |              | HCS       |  |
| Application          |              | Wood      |  |
| Work length (mm)     | mm           | 75        |  |
| Pitch (tpi)          | tpi          | 15        |  |