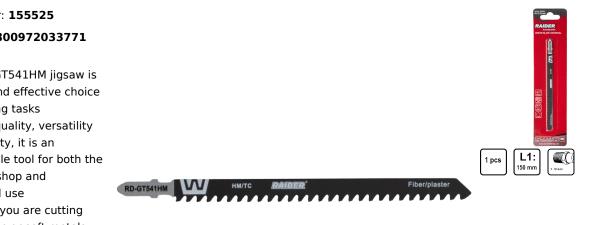

## Jigsaw Blade Universal 150mm 4.0mm 6TPI RD-GT541HM

Art. number: 155525 Barcode: 3800972033771

✓ The RD-GT541HM jigsaw is a reliable and effective choice for all cutting tasks With its quality, versatility and durability, it is an indispensable tool for both the home workshop and professional use ✓ Whether you are cutting wood, plastic or soft metals, this knife will provide you with fast and precise results

## TECHNICAL FEATURES

| TECHNICAE LEATONES   |              |           |  |
|----------------------|--------------|-----------|--|
| Parameter            | Measure Unit | Value     |  |
| Units per set (pcs.) | pcs          | 1<br>150  |  |
| Length (mm)          | mm           |           |  |
| Grip                 |              | T - Shank |  |
| Material             |              | HM        |  |
| Application          |              | Universal |  |
| Work length (mm)     | mm           | 125       |  |
| Pitch (tpi)          | tpi          | 6         |  |
|                      |              |           |  |