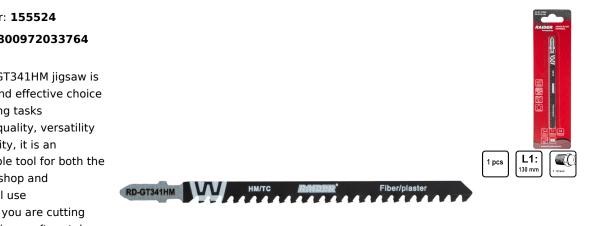

## Jigsaw Blade Universal 130mm 4.0mm 6TPI RD-GT341HM

Art. number: 155524 Barcode: 3800972033764

✓ The RD-GT341HM jigsaw is a reliable and effective choice for all cutting tasks With its quality, versatility and durability, it is an indispensable tool for both the home workshop and professional use ✓ Whether you are cutting wood, plastic or soft metals, this knife will provide you with fast and precise results

## TECHNICAL FEATURES

| Parameter            | Measure Unit | Value     |  |
|----------------------|--------------|-----------|--|
| Units per set (pcs.) | pcs          |           |  |
| Length (mm)          | mm           | 130       |  |
| Grip                 |              | T - Shank |  |
| Material             |              | HM        |  |
| Application          |              | Universal |  |
| Work length (mm)     | mm           | 105       |  |
| Pitch (tpi)          | tpi          | 6         |  |
|                      |              |           |  |