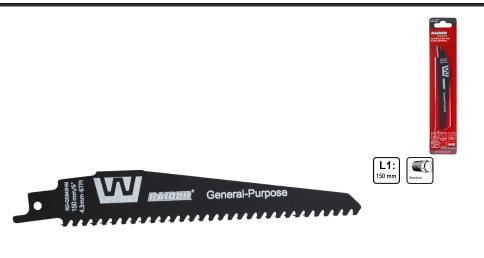

## Reciprocating Saw Blade Universal 150mm 4,3mm6TPI RD-GS940HM

Art. number: **155510** Barcode: **3800972033627** 

✓ The RD-GS940HM knife is designed to cut a wide range of materials, including wood, metal, plastic and even composite materials

✓ At 150mm long, this knife is suitable for both more delicate tasks and larger projects. This length provides more control when cutting and makes it easier to work in hard-to-reach places

✓ Quality cutting teeth with pitch - 6 TPI

 The blade is compatible with most standard reciprocating saws, making changing it quick and easy