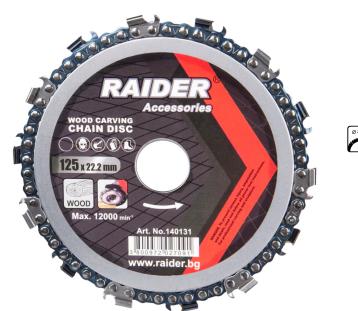

## Wood Carving Chain Disc 125x22.2mm

## Art. number: **140131** Barcode: **3800972027091**

 Multifunctional disc designed for cutting and shaping wood and wooden materials

 ✓ Equipped with 14 cutting teeth, which provide a clean cut and smooth finish

✓ Made of hard carbide, which has good wear resistance characteristics

Suitable for angle grinders
 with a disk size of 125 mm