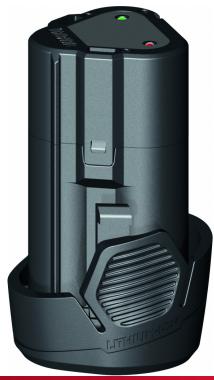

## **Battery Pack 12V 2Ah for Pruning Shears RD-PSH01**

Art. number: **131162** 

Barcode: **3800972020092** 

✓ Posesses a light & compact design

- ✓ Without memory effect & with neglectably low levels of self- discharge
- ✓ This type of battery can be charged any time, regardless of remaining charge level
- ✓ Battery type: Li-lon