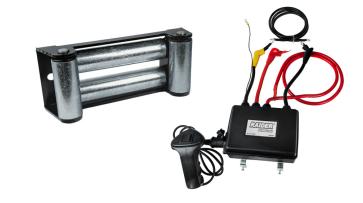

## Electric winch 12V 5443kg 12000lbs 4.5 kW Ø9.5mm 29m RD-EW12

Art. number: **121612** 

Barcode: **3800972032712** 

✓ Load capacity: 5443 kg (12000 lbs) - The winch is capable of pulling very heavy loads, making it suitable for use on large SUVs, pickups, heavy off-road vehicles, as well as professional rescue operations. It can pull vehicles out of difficult terrain such as mud, snow or steep sections ✓ 4.5 kW motor – The powerful motor ensures stable and continuous operation ✓ Rope thickness: Ø9.5 mm -The steel rope is strong and wear-resistant ✓ Rope length: 29 meters -The long rope length allows for flexibility and easy access to hard-to-reach areas, enabling the towing of vehicles or loads from a significant distance ✓ The RD-EW12 includes a remote control that allows easy and safe control of the

winch from a distance

| TECHNICAL FEATURES    |              |             |
|-----------------------|--------------|-------------|
| Parameter             | Measure Unit | Value       |
| Rope diameter (mm)    | mm           | 9.5         |
| Rope length (m)       | m            | 29          |
| Maximum load (kg)     | kg           | 5443        |
| Rated input power (W) | W            | 4500        |
| Rated voltage (V)     | V            | 12          |
| Туре                  |              | With A Rope |