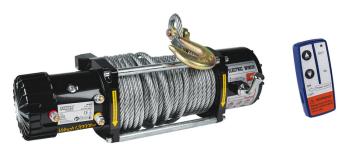

## Electric winch 12V 5443kg 12000lbs 4.5 kW Ø9.5mm 29m RD-EW12

Art. number: **121612** 

Barcode: **3800972032712** 

✓ Load capacity: 5443 kg (12000 lbs) - The winch is capable of pulling very heavy loads, making it suitable for use on large SUVs, pickups, heavy off-road vehicles, as well as professional rescue operations. It can pull vehicles out of difficult terrain such as mud, snow or steep sections ✓ 4.5 kW motor – The powerful motor ensures stable and continuous operation ✓ Rope thickness: Ø9.5 mm -The steel rope is strong and wear-resistant ✓ Rope length: 29 meters -The long rope length allows for flexibility and easy access to hard-to-reach areas, enabling the towing of vehicles or loads from a significant distance ✓ The RD-EW12 includes a remote control that allows easy and safe control of the

winch from a distance

| TECHNICAL FEATURES    |              |             |
|-----------------------|--------------|-------------|
| Parameter             | Measure Unit | Value       |
| Rope diameter (mm)    | mm           | 9.5         |
| Rope length (m)       | m            | 29          |
| Maximum load (kg)     | kg           | 5443        |
| Rated input power (W) | W            | 4500        |
| Rated voltage (V)     | V            | 12          |
| Туре                  |              | With A Rope |