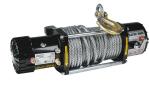

## Electric winch 12V 5443kg 12000lbs 4.5 kW Ø9.5mm 29m RD-EW12

Art. number: **121612** 

Barcode: **3800972032712** 

✓ Load capacity: 5443 kg (12000 lbs) - The winch is capable of pulling very heavy loads, making it suitable for use on large SUVs, pickups, heavy off-road vehicles, as well as professional rescue operations. It can pull vehicles out of difficult terrain such as mud, snow or steep sections ✓ 4.5 kW motor – The powerful motor ensures stable and continuous operation ✓ Rope thickness: Ø9.5 mm -The steel rope is strong and wear-resistant ✓ Rope length: 29 meters -The long rope length allows for flexibility and easy access to hard-to-reach areas, enabling the towing of vehicles or loads from a significant distance ✓ The RD-EW12 includes a remote control that allows easy and safe control of the

winch from a distance

| TECHNICAL FEATURES    |              |             |
|-----------------------|--------------|-------------|
| Parameter             | Measure Unit | Value       |
| Rope diameter (mm)    | mm           | 9.5         |
| Rope length (m)       | m            | 29          |
| Maximum load (kg)     | kg           | 5443        |
| Rated input power (W) | W            | 4500        |
| Rated voltage (V)     | V            | 12          |
| Туре                  |              | With A Rope |