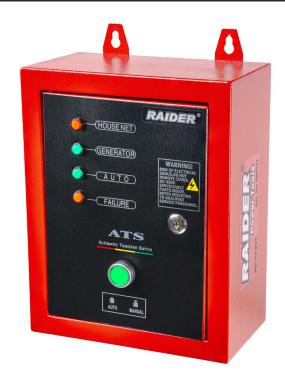

## **Automatic Transfer Switch ATS for 10kW 380V RD-ATS01**

Art. number: 090117

Barcode: 3800972035409

✓ Supports systems up to 10kW, making it suitable for small and medium-scale installations, such as office premises, small businesses or homes with high electricity consumption

✓ The RD-ATS01
automatically monitors the
main source voltage and
switches to a backup (such as
a generator) when power is
lost. After the main power is
restored, the device
automatically returns to
normal operation mode

- ✓ Ensures seamless switching between power sources, minimizing outage time and protecting critical electrical appliances and systems from damage
- ✓ The RD-ATS01 is designed for easy and quick integration into existing electrical systems, minimizing the need for additional modifications