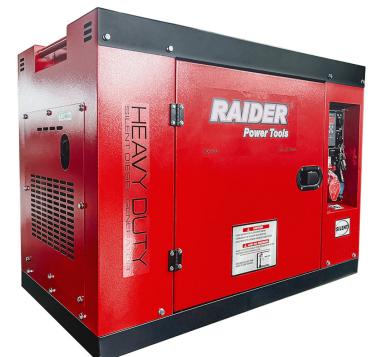

## Diesel Generator 10kW 230V & 380V electric start ATS RD-GG15

Art. number: **090115** 

Barcode: **3800972035171** 

- The generator provides a stable power output of 10kW, making it ideal for powering a large number of devices and machines
- ✓ The generator supports both the standard household voltage of 230V and the industrial voltage of 380V. This makes it extremely versatile and suitable for a variety of applications, including powering machinery and equipment in production facilities
- ✓ The electric starter allows easy and quick starting of the generator, even at low temperatures
- ✓ The generator is equipped with a modern diesel engine that provides high efficiency and low fuel consumption. In addition, it meets modern environmental standards
- ✓ The built-in ATS system ensures automatic switching to the backup power supply in the event of a main power failure. This ensures uninterrupted operation of important systems and devices, which is critical for businesses and home applications