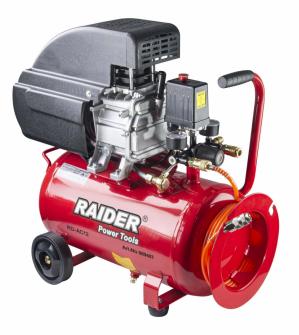

## Air compressor 24L 1.5kW with 5m pipe RD-AC12

## Art. number: 089407

Barcode: 3800972016071

 The RD-AC12 is equipped with three quick connections:
The 1st is directly from the tank outlet

 The 2nd is after reducing the valve

 $\checkmark\,$  The 3rd quick connection is on the hose

 It has two manometers, one showing the pressure after reducing the valve and the other the pressure in the tank

 The compressor is supplied with oil in the crankcase and a spiral hose with quick connections

 Possibility to store the hose directly on the compressor