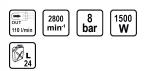

## TECHNICAL FEATURES

| Parameter                                             | Measure Unit | Value                    |  |  |  |
|-------------------------------------------------------|--------------|--------------------------|--|--|--|
| Effective delivery volume (@ an 80% pressure) (l/min) | l/min        | 110                      |  |  |  |
| Filling capacity (I/min)                              | l/min        | 110                      |  |  |  |
| Maximum no- load speed (min-1)                        | min-1        | 2800                     |  |  |  |
| Maximum working pressure (bar)                        | bar          | 8                        |  |  |  |
| Rated input power (W)                                 | W            | 1500                     |  |  |  |
| Tank capacity ~ (l)                                   | I            | 24                       |  |  |  |
| Rated voltage type                                    |              | Corded - Electrical Grid |  |  |  |
|                                                       |              |                          |  |  |  |