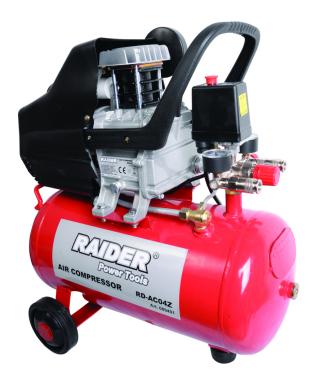

## Air compressor 24L 1.5kW RD-AC040

## Barcode: 3800123173462

- $\checkmark\,$  Portable, with wheels and
- 24 liter container
- ✓ Reliable motor
- Easy cleaning of the suction filter
- ✓ With two manometers
- ✓ For compressor pressure
- ✓ For the outlet pressure
- Reducing valve to regulate
  the outlet pressure
- Two outputs with brass quick connections