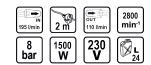

## TECHNICAL FEATURES

| Parameter                      | Measure Unit | Value<br>195             |  |  |
|--------------------------------|--------------|--------------------------|--|--|
| Input air flow (I/min)         | l/min        |                          |  |  |
| Cable length (m)               | m            | 2<br>110<br>2800<br>8    |  |  |
| Filling capacity (l/min)       | l/min        |                          |  |  |
| Maximum no- load speed (min-1) | min-1        |                          |  |  |
| Maximum working pressure (bar) | bar          |                          |  |  |
| Rated input power (W)          | W            | 1500                     |  |  |
| Rated voltage (V)              | V            | 230                      |  |  |
| Tank capacity ~ (I)            | l            | 24                       |  |  |
| Rated voltage type             |              | Corded - Electrical Grid |  |  |
|                                |              |                          |  |  |