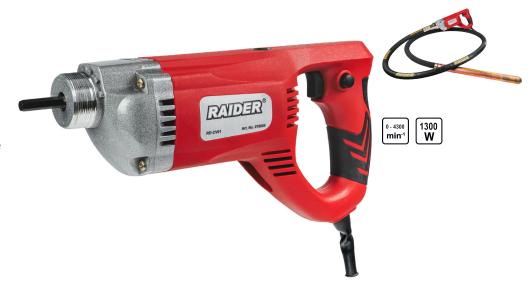

## Electric Concrete Vibrator 1300W 3m Ø35mm RD-CV01

Art. number: 078604

Barcode: 3800972032668

✓ The vibrator is equipped with a 3 meter flexible shaft, which provides considerable freedom of movement and facilitates work in hard-to-reach places. This makes it ideal for compacting concrete in narrow formwork, around reinforcing mesh and in hard-to-reach areas of the construction site

be used for a variety of

construction tasks – from small concrete slabs to large monolithic structures

The high vibration frequency ensures efficient and fast compaction of the concrete. This significantly reduces the risk of voids and air pockets in the finished structure, which improves the strength and durability of the concrete

| TECHNICAL FEATURES             |              |                          |  |
|--------------------------------|--------------|--------------------------|--|
| Parameter                      | Measure Unit | Value                    |  |
| Maximum no- load speed (min-1) | min-1        | 0 - 4300                 |  |
| Rated input power (W)          | W            | 1300                     |  |
| Rated voltage type             |              | Corded - Electrical Grid |  |