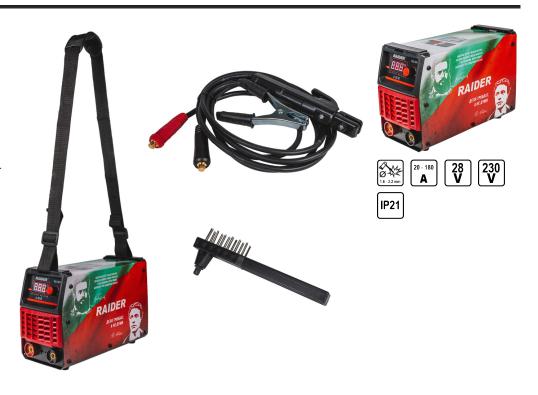

## Inverter Welding Machine 180A BG Design RD-IW38

Art. number: **077238** 

Barcode: **3800972032996** 

✓ The RD-IW38 uses advanced inverter technology that enables high efficiency and stability of the welding process. This results in lower power consumption and better welding current controlThe inverter electric generator can work with different types of electrodes, supporting diameters from 1.6 mm to 3.2 mmThe device offers a wide range of current regulation from 20A to 180A, making it suitable for various types of welding activitiesThe compact and light design of the electric generator makes it extremely convenient to carry

| TECHNICAL FEATURES       |              |                          |  |  |  |
|--------------------------|--------------|--------------------------|--|--|--|
| Parameter                | Measure Unit | Value                    |  |  |  |
| Electrode diameter (mm)  | mm           | 1.6 - 3.2                |  |  |  |
| Current range (A)        | А            | 20 - 180                 |  |  |  |
| Rated output current (V) | V            | 28                       |  |  |  |
| Rated voltage (V)        | V            | 230                      |  |  |  |
| Rated voltage type       |              | Corded - Electrical Grid |  |  |  |
| Protection class         |              | IP21                     |  |  |  |