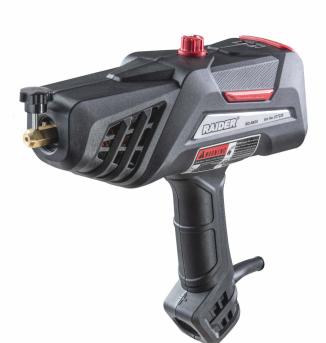

## Inverter Welding Machine 105A RD-IW30

## Art. number: **077230** Barcode: **3800972024267**

 Compact, high-performance portable pistol welding machine
Power and overheating

indicators✓ Possibility to regulate the welding current

- Operating time at 61A 100%
- ✓ Operating time at 78A 60%

Operating time at 105A - 20%

| TECHNICAL FEATURES       |              |                          |  |  |  |
|--------------------------|--------------|--------------------------|--|--|--|
| Parameter                | Measure Unit | Value                    |  |  |  |
| Electrode diameter (mm)  | mm           | 1.6 - 2.5                |  |  |  |
| Current range (A)        | А            | 20 - 105                 |  |  |  |
| Rated output current (V) | V            | 23.1                     |  |  |  |
| Rated voltage (V)        | V            | 230                      |  |  |  |
| Rated voltage type       |              | Corded - Electrical Grid |  |  |  |
| Protection class         |              | IP21S                    |  |  |  |