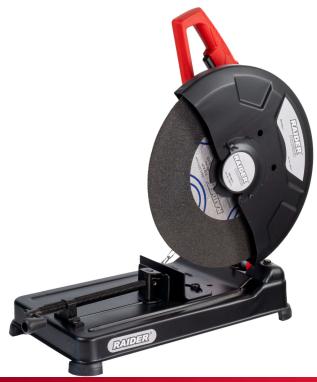

## Cut Off Machine Ø355mm 2600W RD-CM11

Art. number: **060111** 

Barcode: **3800972032095** 

✓ The "Raider" metal circular saw features a solid steel base that offers stability when cutting even longer metal workpieces