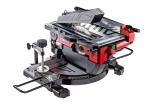

| ſ | 380x265 mm |
|---|------------|
| ı |            |
| l |            |

| TECHNICAL FEATURES                 |              |                          |  |  |  |  |  |  |
|------------------------------------|--------------|--------------------------|--|--|--|--|--|--|
| Parameter                          | Measure Unit | Value                    |  |  |  |  |  |  |
| Outer disc diameter (mm)           | mm           | 210                      |  |  |  |  |  |  |
| Inner disc diameter (mm)           | mm           | 30                       |  |  |  |  |  |  |
| Cutting depth (mm)                 | mm           | 45 - 85                  |  |  |  |  |  |  |
| Cable length (m)                   | m            | 2                        |  |  |  |  |  |  |
| Disc teeth (pcs.)                  | pcs          | 24                       |  |  |  |  |  |  |
| Maximum no- load speed (min-1)     | min-1        | 4500                     |  |  |  |  |  |  |
| Rated input power (W)              | W            | 1200                     |  |  |  |  |  |  |
| Rated voltage (V)                  | V            | 230                      |  |  |  |  |  |  |
| Size (mm)                          | mm           | 282x265                  |  |  |  |  |  |  |
| Rated voltage type                 |              | Corded - Electrical Grid |  |  |  |  |  |  |
| Turntable setting left / right (°) | o            | 45/45                    |  |  |  |  |  |  |
| Cutting capacity 45° / -45° (mm)   | mm           | 32x80                    |  |  |  |  |  |  |
| Cutting capacity 90° / -90° (mm)   | mm           | 85                       |  |  |  |  |  |  |
| Saw blade tilt left / right (°)    | o            | 45/45                    |  |  |  |  |  |  |
| Support surface dimensions (mm)    | mm           | 380x265                  |  |  |  |  |  |  |