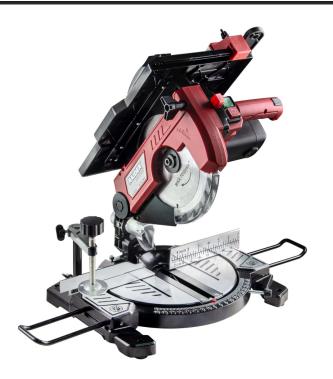

## Mitre saw ø210mm 1200W combination RD-MS10

Art. number: **054104** 

Barcode: **3800123141911** 

✓ It is intended for angular, beveled, transverse, longitudinal and combined

cutting of wood

✓ The model has a sturdy work table and combines two types of desktop circular saws:

- ✓ 1) The classic machine with a stationary (relative to the housing) motor and circular disc, where the cut part is fed to the rotating disc by sliding on the table
- ✓ 2) Tilting circular saw, in which the workpiece is stationary, and the circular disc is lowered and cut across it