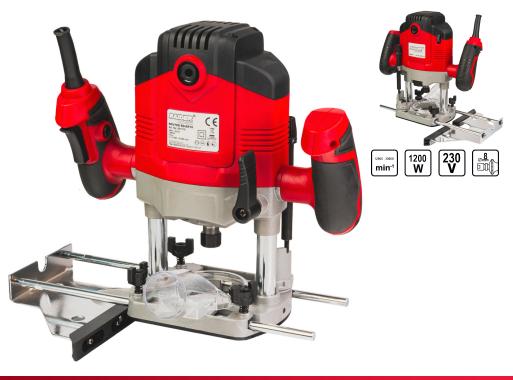

## Router 1200W 8mm RD-ER10

Art. number: **051110** 

Barcode: **3800972033320** 

✓ With a power of 1200W, the model offers enough power to process various wooden materials

✓ With an 8mm collet, the router bit is compatible with a wide variety of routers. This makes it suitable for various

types of milling and decorative

edging

✓ The RD-ER10 features a speed adjustment feature that allows for precise speed adjustment to the material

Quick depth adjustment,
which makes work easier and
allows quick adjustments

| TECHNICAL FEATURES             |              |                          |  |
|--------------------------------|--------------|--------------------------|--|
| Parameter                      | Measure Unit | Value                    |  |
| Maximum no- load speed (min-1) | min-1        | 12000 - 30000            |  |
| Rated input power (W)          | W            | 1200                     |  |
| Rated voltage (V)              | V            | 230                      |  |
| Collet apeture (mm)            | mm           | 8                        |  |
| Rated voltage type             |              | Corded - Electrical Grid |  |