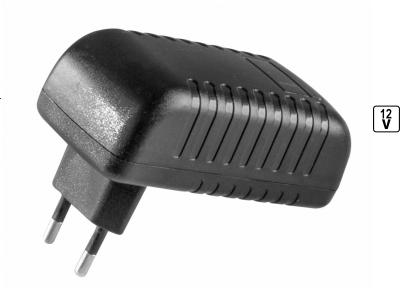

## **Charger 12V for Pruning Shears RD-PSH01**

Art. number: 039710

Barcode: **3800972020108** 

✓ Battery charging time: 1 h✓ Posesses a light & compact

✓ Powered by 230 V mains

✓ Designed for charging the Lilon battery of the model RD-