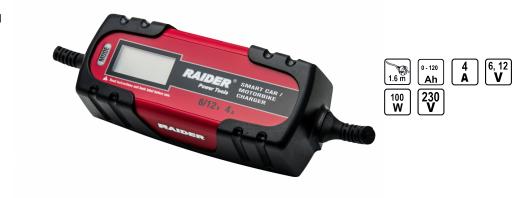

| TECHNICAL FEATURES             |              |                          |  |  |  |  |
|--------------------------------|--------------|--------------------------|--|--|--|--|
| Parameter                      | Measure Unit | Value                    |  |  |  |  |
| Power cord length (m)          | m            | 1.6                      |  |  |  |  |
| Capacity (Ah)                  | Ah           | 0 - 120                  |  |  |  |  |
| Effective charging current (A) | А            | 4                        |  |  |  |  |
| Output voltage (V)             | V            | 6,12                     |  |  |  |  |
| Rated input power (W)          | W            | 100                      |  |  |  |  |
| Rated voltage (V)              | V            | 230                      |  |  |  |  |
| Charging positions             |              | 8                        |  |  |  |  |
| Rated voltage type             |              | Corded - Electrical Grid |  |  |  |  |