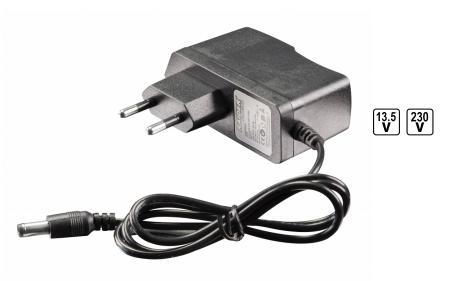

## Art. number: 032132

Barcode: 3800972022645

Charging unit with a DC connector

✓ Made of long-lasting PVC material

Lightweight and compact
Automatically turns off
when the machine is fully
charged

 Suitable for charging the battery of the cordless drill RD-CDL34

## TECHNICAL FEATURES

| Measure Unit | Value                    |  |  |
|--------------|--------------------------|--|--|
|              | NO                       |  |  |
| V            | 13.5                     |  |  |
| V            | 230                      |  |  |
|              | Corded - Electrical Grid |  |  |
|              | Measure Unit<br>V<br>V   |  |  |