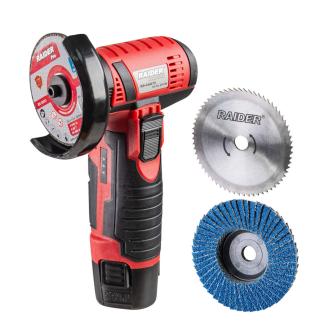

## Cordless Angle Grinder12V 2Ah 75x10mm RD-CAG72

Art. number: 030166

Barcode: **3800972027954** 

✓ Extremely durable with a compact body designed to make quick cuts in tight spaces where other tools

cannot reach

✓ It features a highperformance electric motor reaching up to 19500 min-1, suitable for cutting metal and plastic

✓ With a comfortable design that fits perfectly in the user's palm, exceptional comfort and control are guaranteed during

| EQUIPMENT |       |
|-----------|-------|
| Battery   | 1 pc. |
| Flap disc | 1 pc. |
| Charger   | 1 pc. |

| LOGISTICS INFORMATION |           |                    |            |                             |                |
|-----------------------|-----------|--------------------|------------|-----------------------------|----------------|
| Type of package       | Quantity  | Width<br>Length    | Volume     | Net<br>Brutto               | Barcode        |
|                       | quantity  | Height             | 10.4       | Tara                        |                |
| pieces                | 1 pieces  | 14 x 25.3 x 9.5 cm | 0.00336 m3 | 1.6250 - 1.8000 - 0.1750 kg | 3800972027954  |
| carton                | 16 pieces | 0 x 0 x 0 cm       | 0.00000 m3 | 0.0000 - 0.0000 - 0.0000 kg | 38009720279546 |