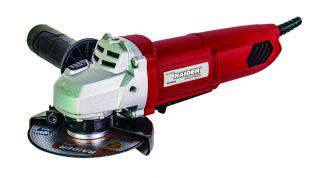

## Angle Grinder 115mm 600W RD-AG49

## Art. number: 020147

Barcode:

- ✓ Spindle lock
- Slim body for maximum comfort
- ✓ Auxiliary handle
- ✓ System to prevent

reconnection after a power failure