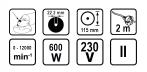

## TECHNICAL FEATURES

| Parameter                      | Measure Unit | Value                    |
|--------------------------------|--------------|--------------------------|
| Shaft locking                  |              | NO                       |
| Internal bore diameter (mm)    | mm           | 22.2                     |
| Disc diameter (mm)             | mm           | 115                      |
| Cable length (m)               | m            | 2                        |
| Maximum no- load speed (min-1) | min-1        | 0 - 12000                |
| Rated input power (W)          | W            | 600                      |
| Rated voltage (V)              | V            | 230                      |
| Soft start                     |              | NO                       |
| Adjustable load speed          |              | NO                       |
| Auxiliary handle               |              | NO                       |
| Electric motor type            |              | Brush                    |
| Rated voltage type             |              | Corded - Electrical Grid |
| Filter                         |              | NO                       |
| Quick- locking nut             |              | With A Key               |
| Protection class               |              | П                        |
| Spindle thread                 |              | M14                      |