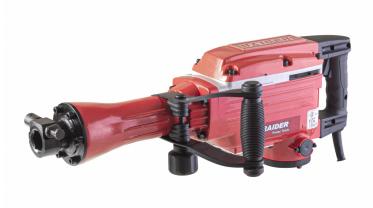

## Demolition Hammer 1600W 46J HEX 30mm RD-DH02

Art. number: **013137** 

Barcode: **3800972016347** 

✓ Ergonomic design

- ✓ Solid construction
- ✓ Anti-vibration handle
- ✓ IMPORTANT !!! The RD-

DH02 must be filled with oil before switching on for the