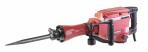

## Demolition Hammer 1600W 46J HEX 30mm RD-DH02

Art. number: **013137** 

Barcode: **3800972016347** 

✓ Ergonomic design

- ✓ Solid construction
- ✓ Anti-vibration handle
- ✓ IMPORTANT !!! The RD-

DH02 must be filled with oil before switching on for the