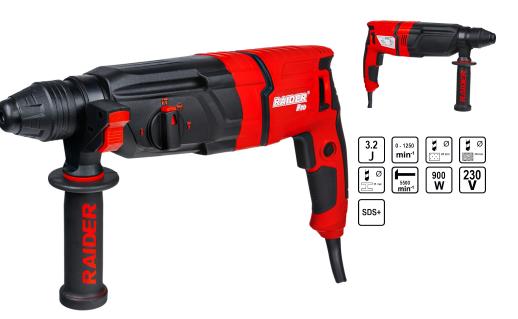

## Rotary Hammer 900W 28mm 3,2J 4 funct. ABC case RDP-HD60

## Art. number: **013128** Barcode: **3800972031685**

 Power and efficiency: With a 900W motor and 3.2J impact force, the hammer offers exceptional performance when working with hard materials

 ✓ Versatility: The tool's four functions make it ideal for a variety of tasks, from drilling to chipping

 The RD-HD60 is equipped with an anti-vibration system ABC, which significantly reduces vibration during operation. This ensures a more comfortable and safe use of the tool, even during long work sessions

 Precision and control: The tool allows precise adjustment of the chisel and offers a stable grip, which provides excellent control over the work process

✓ Durability: The robust construction and durability of the tool make it suitable for intensive professional tasks