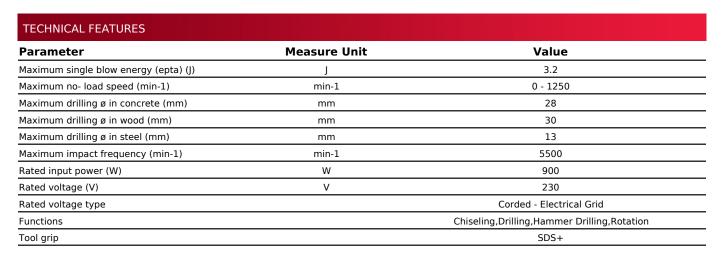

## Art. number: **013128** Barcode: **3800972031685**

 Power and efficiency: With a 900W motor and 3.2J impact force, the hammer offers exceptional performance when working with hard materials

 ✓ Versatility: The tool's four functions make it ideal for a variety of tasks, from drilling to chipping

 The RD-HD60 is equipped with an anti-vibration system ABC, which significantly reduces vibration during operation. This ensures a more comfortable and safe use of the tool, even during long work sessions

 Precision and control: The tool allows precise adjustment of the chisel and offers a stable grip, which provides excellent control over the work process

✓ Durability: The robust construction and durability of the tool make it suitable for intensive professional tasks